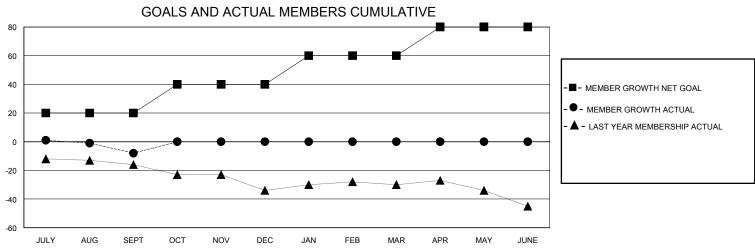

## District 42

Results as of: 9/30/2023

| GMT:          |               | GMT CA      |               |                               |                       |                         |                                                    |  |
|---------------|---------------|-------------|---------------|-------------------------------|-----------------------|-------------------------|----------------------------------------------------|--|
|               | Club          | s           |               | Members RESULTS FOR 2023-2024 |                       |                         |                                                    |  |
|               | RESULTS FOR   | R 2023-2024 |               |                               |                       |                         |                                                    |  |
| QUARTER       | NEW CLUB GOAL | NEW CLUBS   | DROPPED CLUBS | QUARTER MEMB                  | ER GROWTH NET<br>GOAL | MEMBER GROWTH<br>ACTUAL | DROPPED<br>MEMBERS ACTUAL<br>(including transfers) |  |
| JULY/AUG/SEPT | 0             | 0           | 0             | JULY/AUG/SEPT                 | 20                    | 16                      | 24                                                 |  |
| OCT/NOV/DEC   | 1             | 0           | 0             | OCT/NOV/DEC                   | 20                    | 0                       | 0                                                  |  |
| JAN/FEB/MAR   | 0             | 0           | 0             | JAN/FEB/MAR                   | 20                    | 0                       | 0                                                  |  |
| APR/MAY/JUNE  | 0             | 0           | 0             | APR/MAY/JUNE                  | 20                    | 0                       | 0                                                  |  |